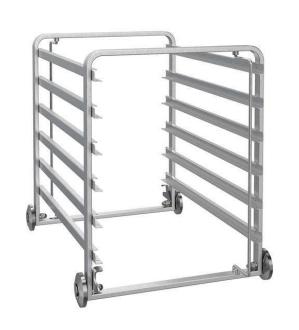

## Cooking accessories Mobile GastroNorm rack 5&6 GN 1/1

| ITEM #  |  |  |
|---------|--|--|
| MODEL # |  |  |
| NAME #  |  |  |
|         |  |  |
| SIS #   |  |  |
| AIA #   |  |  |

922600 (TRRAWH611)

Tray rack with wheels, 6 GN 1/1, 65mm pitch

922606 (TRRAWH511)

Tray rack with wheels, 5 GN 1/1, 80mm pitch

## **Main Features**

- Includes wheels and base support.
- If used with wheels, slide-in support is required.
- If used with base support it becomes a fixed rack.

APPROVAL:

Cooking accessories Mobile GastroNorm rack 5&6 GN 1/1

## **Key Information:**

External dimensions, Width:

**922600 (TRRAWH611)** 389 mm **922606 (TRRAWH511)** 389 mm

External dimensions,

Depth: 508 mm

External dimensions,

Height: 462 mm

Net weight:

**922600 (TRRAWH611)** 7 kg **922606 (TRRAWH511)** 6 kg